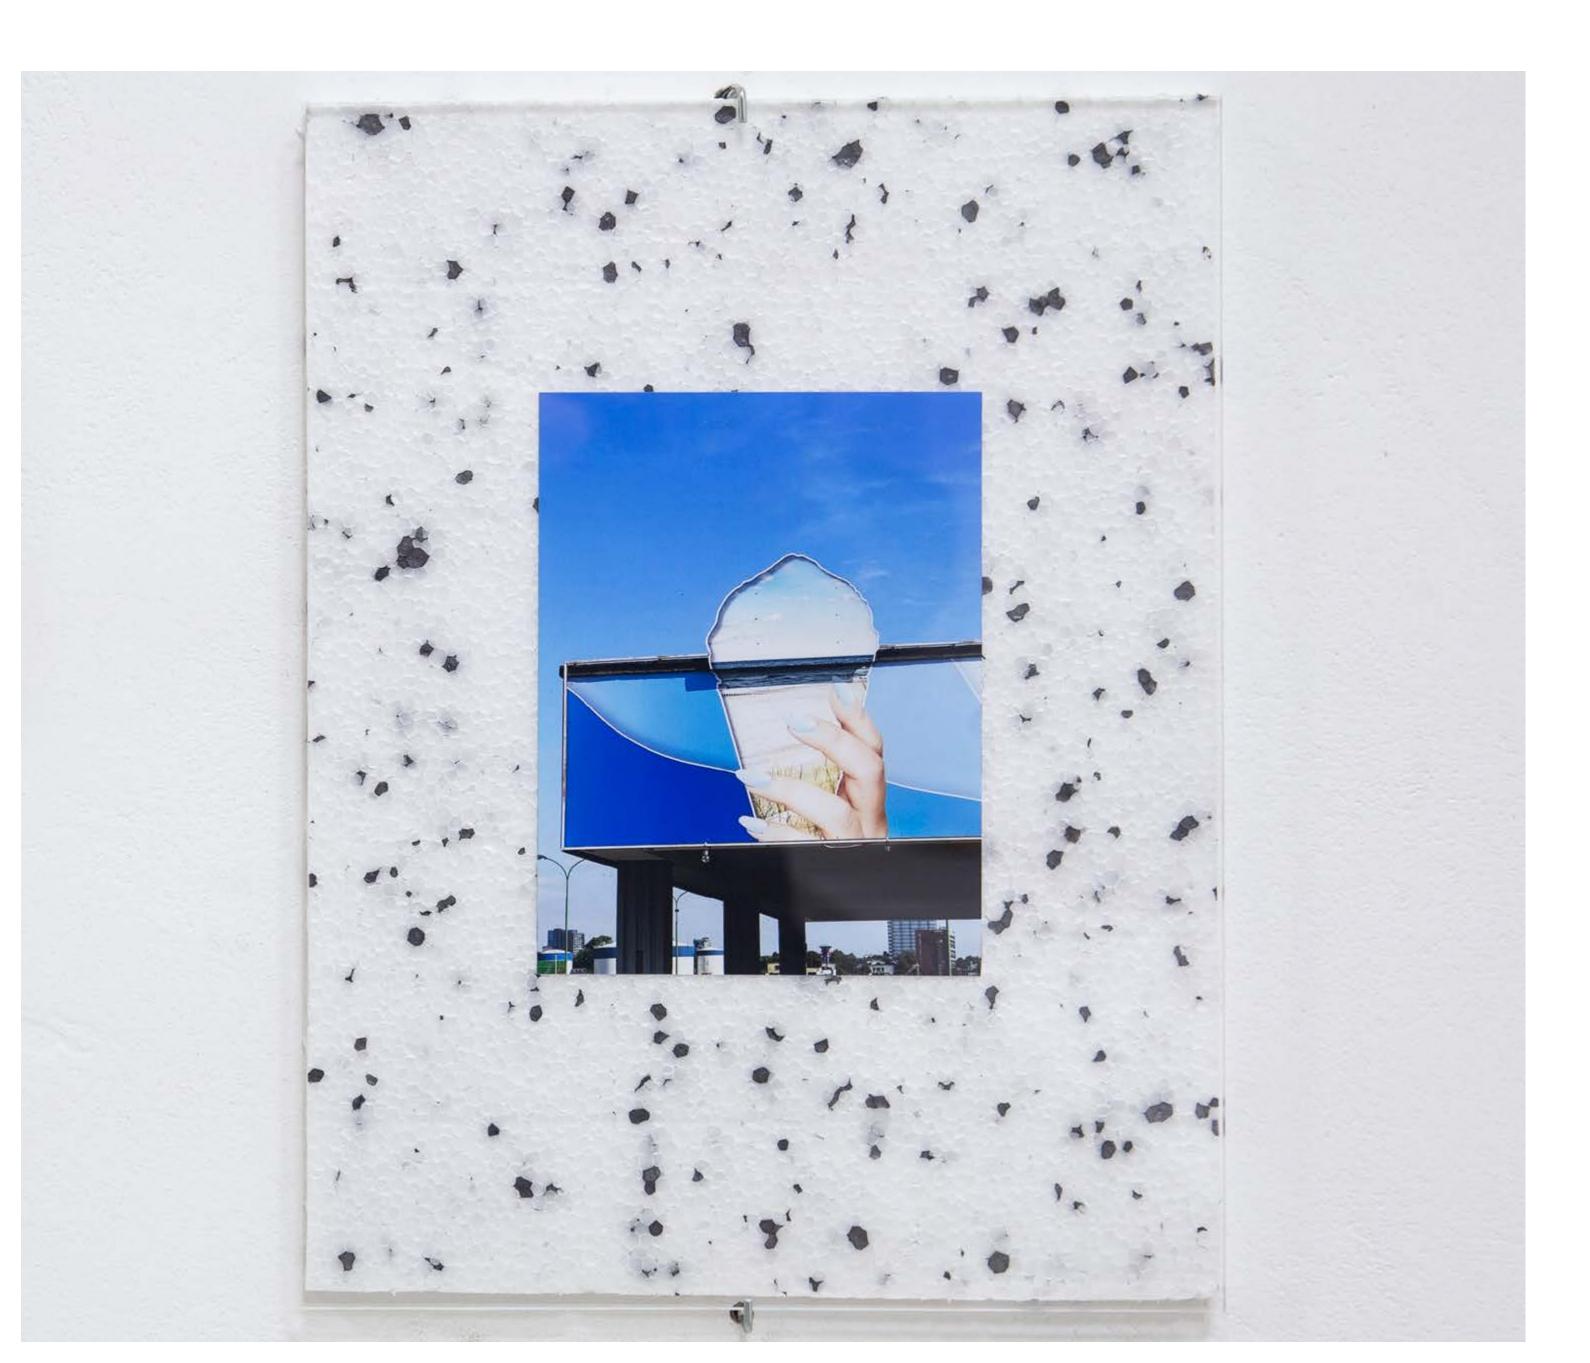

# Instant Travel

Instant Travel emerged as a holistic concept of converting the gallery space into a place-like experience, in this case specifically: an augmented, mocked-up travel agency.

We explored the limits of the obvious nostalgia and, while fully embracing it, played with means of future speculation. The "exhibition" encompassed subspaces alluding to known infrastructures around the theme: the travel agency office, a souvenir shop, a hotel room, plus a special dark room filled with warmth, soft seating, smell composition and an accompanying soundscape.