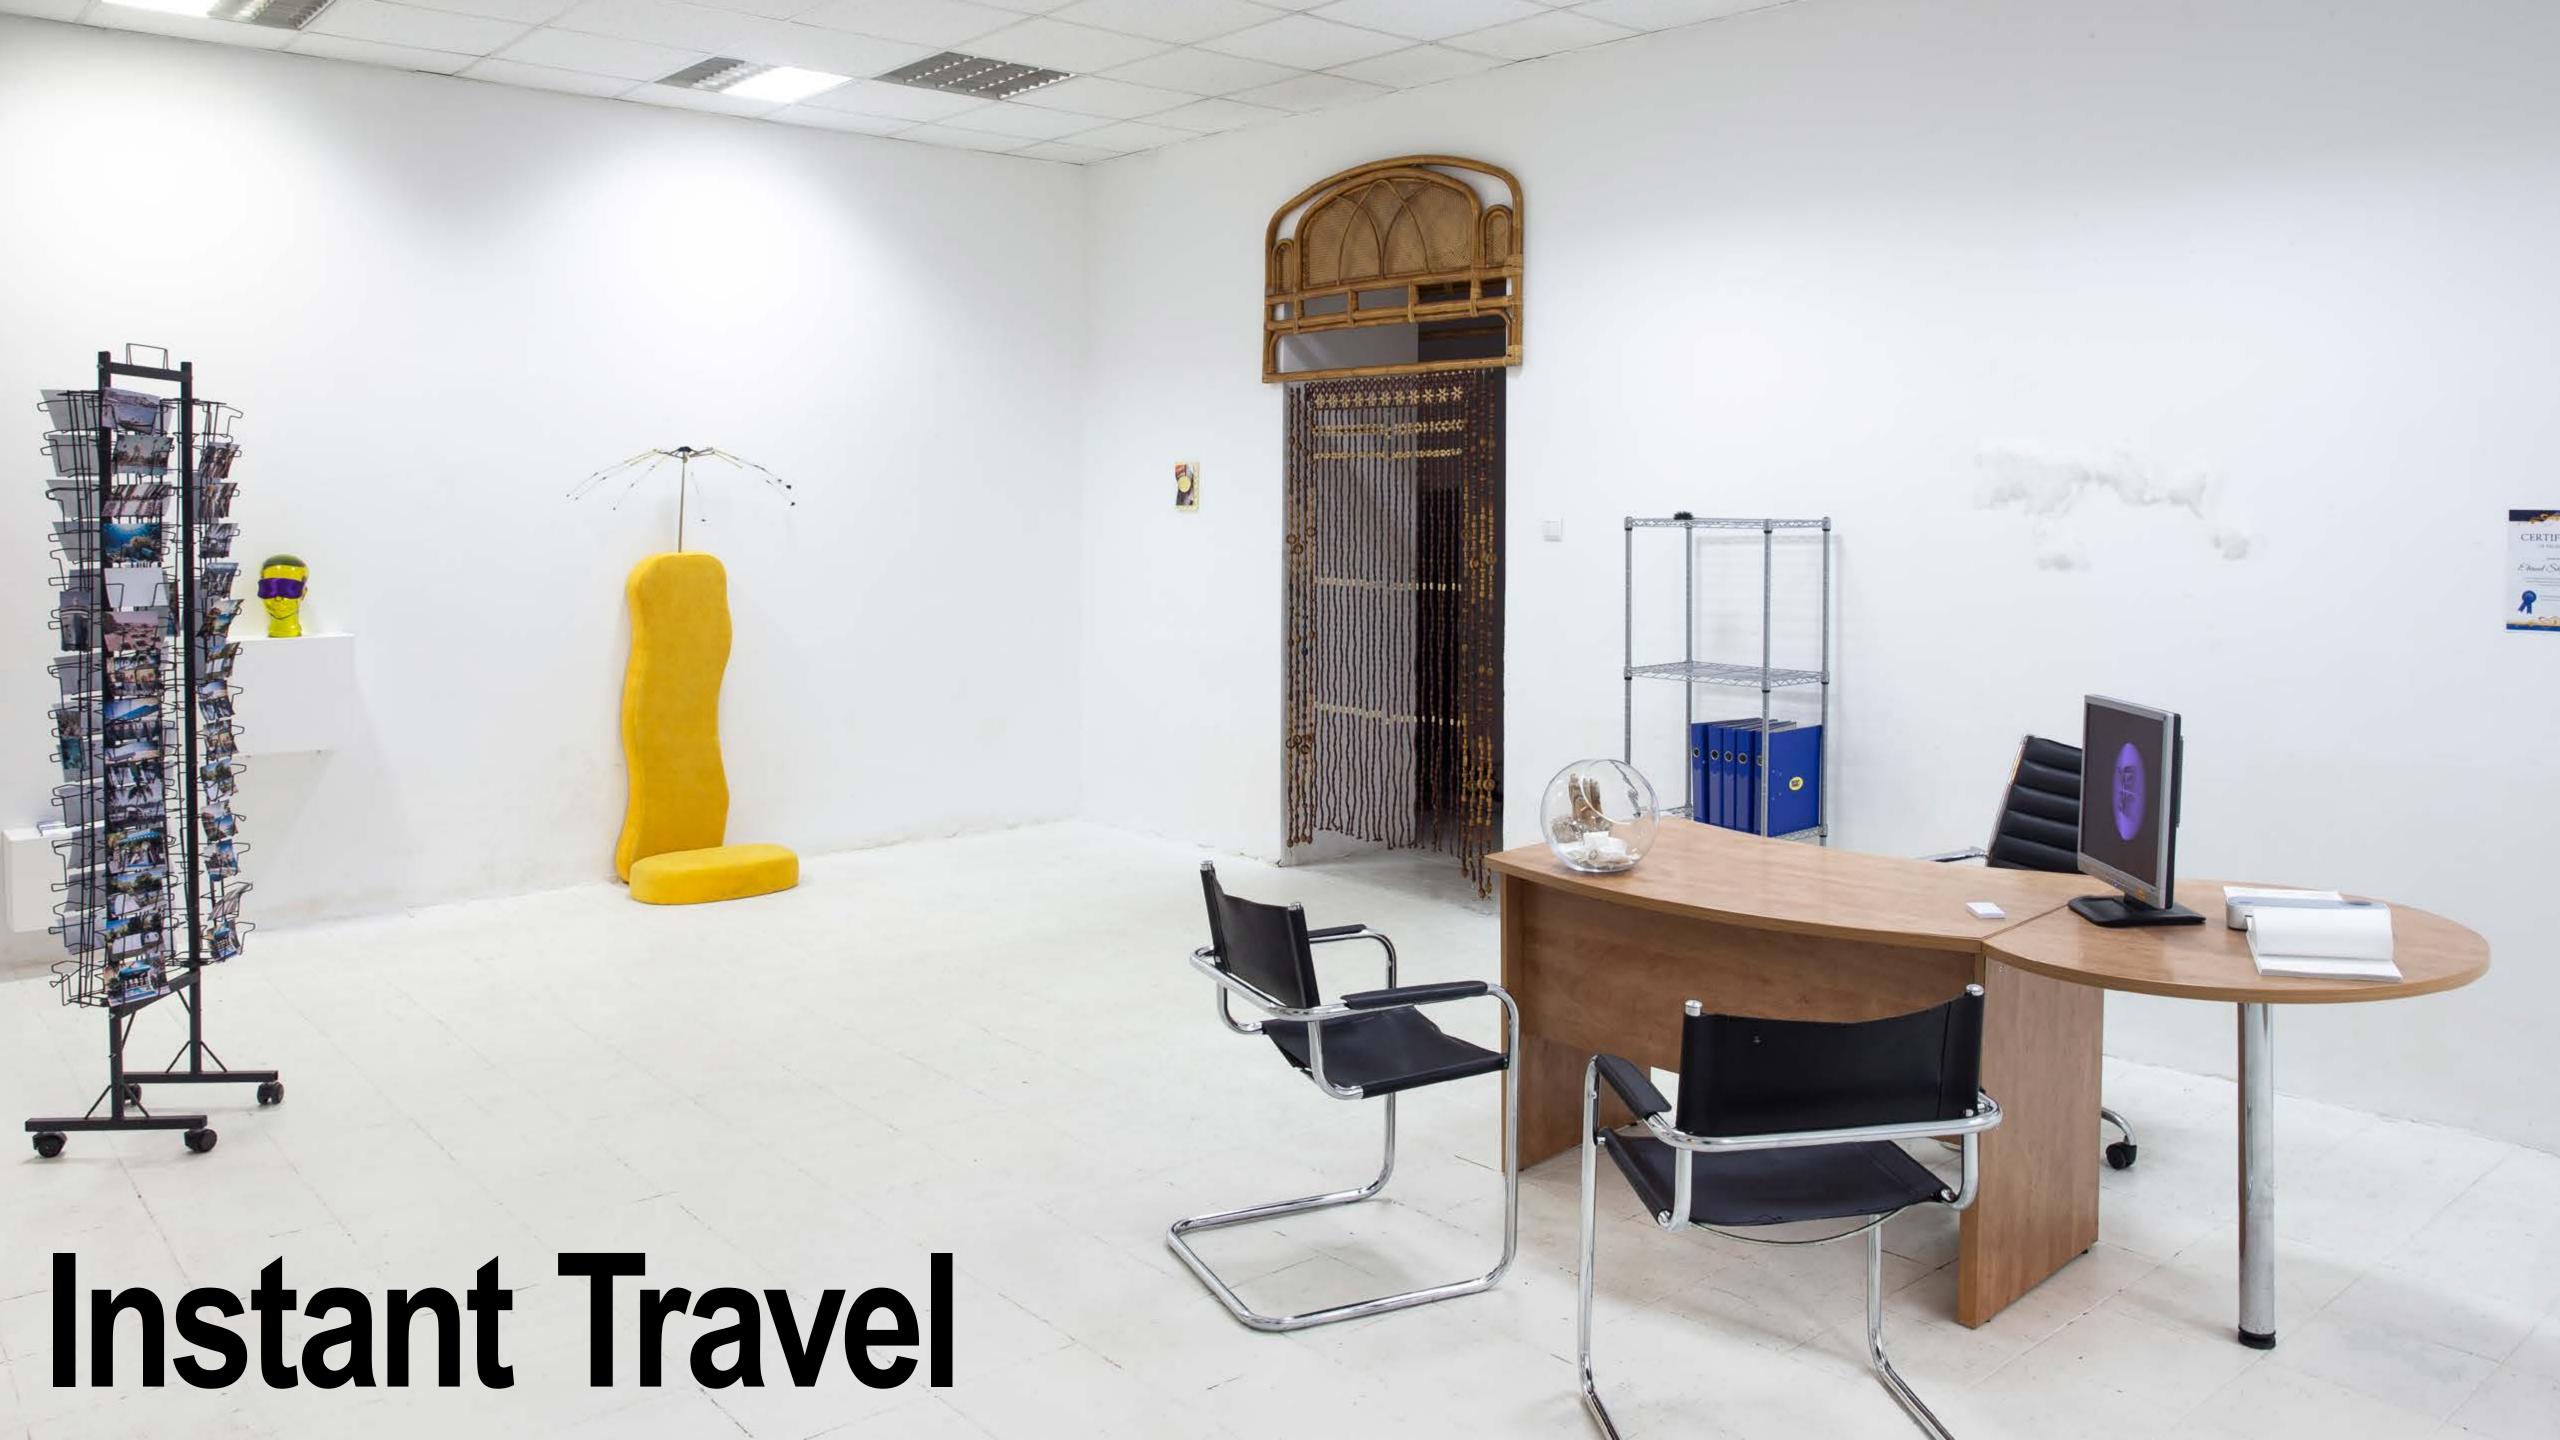

# Instant Travel

Instant Travel emerged as a holistic concept of converting the gallery space into a place-like experience, in this case specifically: an augmented, mocked-up travel agency.

We explored the limits of the obvious nostalgia and, while fully embracing it, played with means of future speculation. The "exhibition" encompassed subspaces alluding to known infrastructures around the theme: the travel agency office, a souvenir shop, a hotel room, plus a special dark room filled with warmth, soft seating, smell composition and an accompanying soundscape.